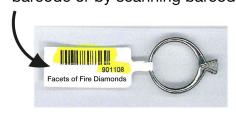

## FACETS OF FIRE JEWELRY

The Lot ID numbers are found below barcode or by scanning barcode.