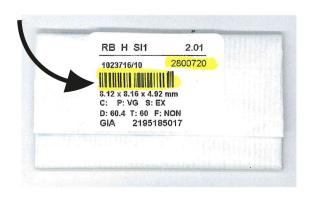

## LOOSE DIAMONDS

The Lot ID numbers are located on parcel paper above the barcode or by scanning your barcode.